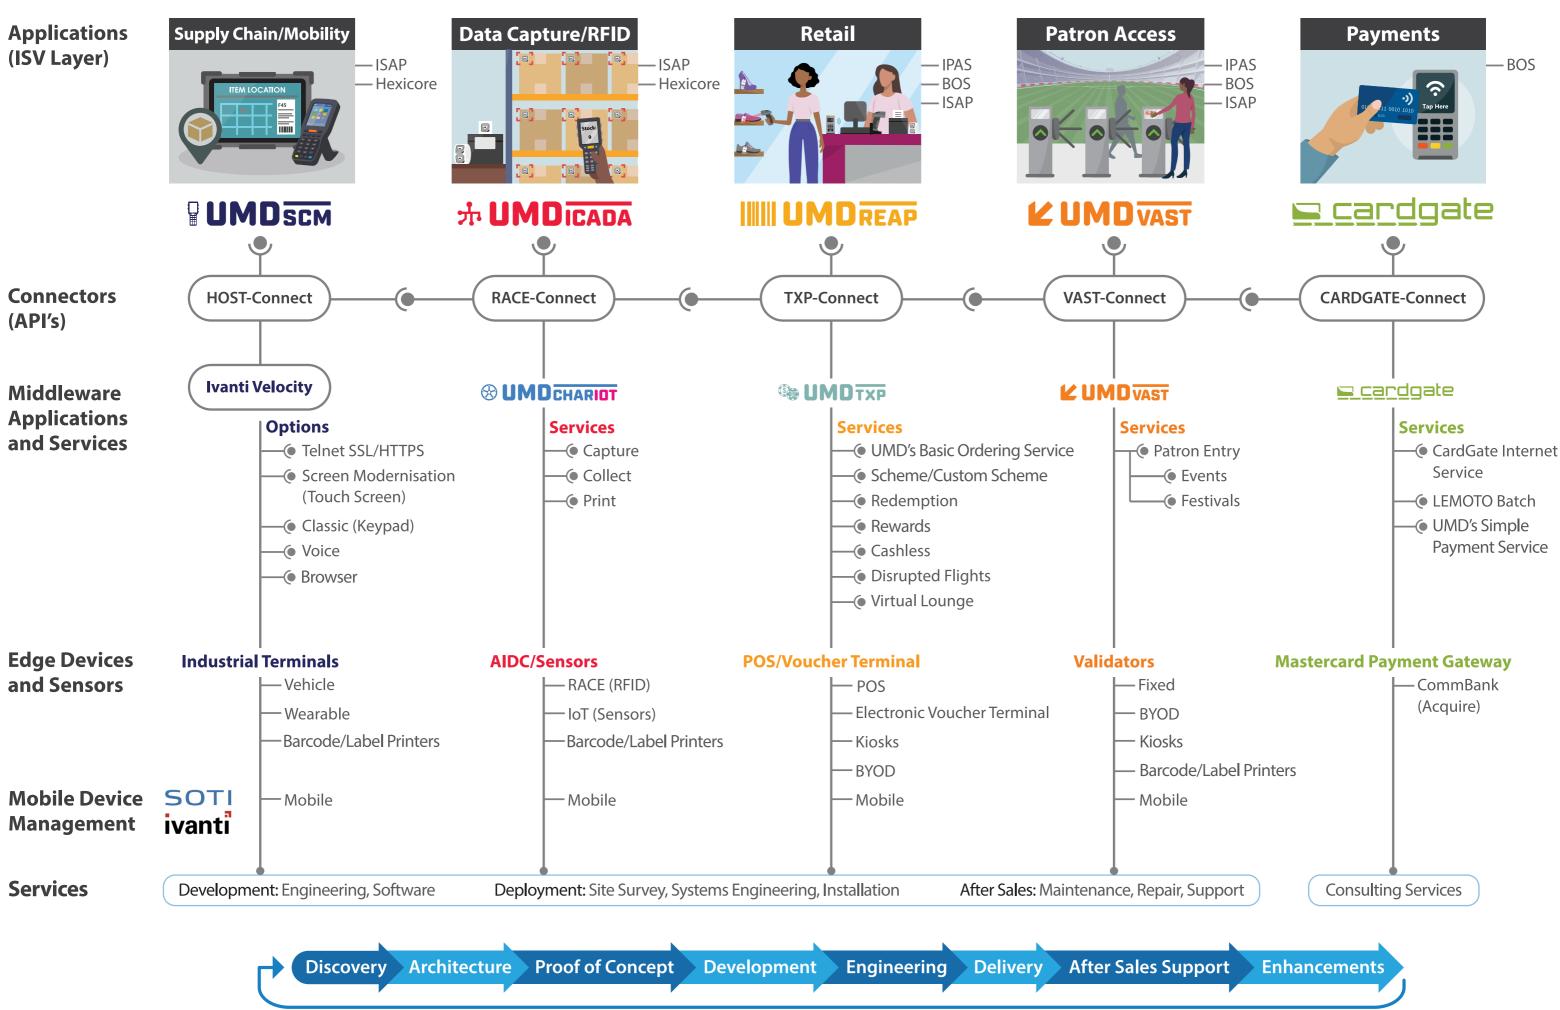

### Technology Stack:

UMD Edge Solutions comprises of the following integrated technology stack which is designed, developed, delivered and supported by UMD:

- Edge Devices and Sensors
- Gateways and Connectivity
- Device Management
- Middleware Application and Services
- Intelligence Enablement
- Hosting Services
- Connectors / API
- Applications

#### **Solution Platforms:**

Based on API economy, Edge Solutions enables both vertical and horizontal integration. This provides UMD with its Unique Selling Proposition (USP) which is achieved by controlling the technology stack interoperability, integration and support, ensuring both UMD and Enterprises can deliver and support the solution with confidence.

UMD's enterprise system consists of Data Capture Systems, Retail and Payment Technologies, Patron Access and Ticketing and Business Support Systems. UMD has delivered solutions to many industries including manufacturing, warehousing, supply chain, venues and attractions, ticketing, retail, transport, healthcare, agriculture and aviation.